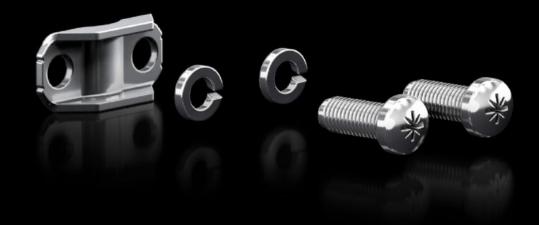

## RX 9365.540 - RiLineX clamp-type terminal for NH fuseswitch disconnectors

RiLineX lug terminal set for connecting round conductors to RiLineX NH fuse-switch disconnectors, size 00, 4 - 70 mm<sup>2</sup>