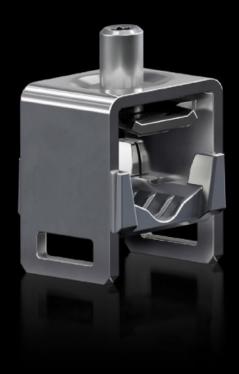

# RX 9365.542 - RiLineX Box terminal for NH fuse-switch disconnectors

RiLineX box terminal set for RX NH1 fuse-switch disconnectors, 35-150 mm<sup>2</sup>