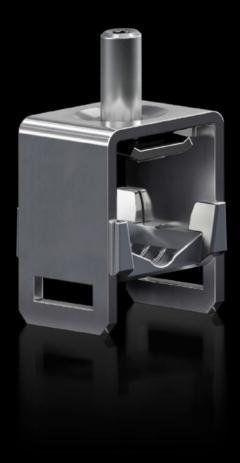

# RX 9365.543 - RiLineX terminal box for NH fuse-switch disconnectors

RiLineX box terminal set for RiLineX NH fuse-switch disconnectors, size 2 and 3, 35 - 240 mm<sup>2</sup>