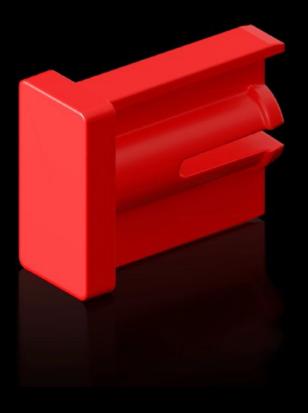

# RX 9365.700 - for component adaptors and component supports

Connection pin for connecting CB component adaptors (160 A variants) for 60 mm busbar platforms.

#### **Features**

| Model No.             | RX 9365.700                            |  |
|-----------------------|----------------------------------------|--|
| Material              | Polyamide (PA 6)                       |  |
|                       | Fire protection corresponding to UL 94 |  |
| Colour                | RAL 35745                              |  |
| To fit Model No.      | 9360.705                               |  |
|                       | 9360.707                               |  |
|                       | 9360.710 - 9360.798                    |  |
| Packs of              | 50 pc(s).                              |  |
| Gross weight          | 0.019                                  |  |
| Customs tariff number | 39269097                               |  |
| ETIM 9                | EC001121                               |  |