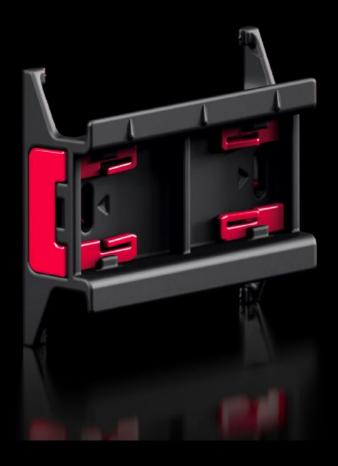

# RiLineX support rail for component adaptor

State: 08/09/2025 (Source: rittal.com/gr-en)

### RX 9365.725 - RiLineX support rail for component adaptor

RiLineX support rails for component adaptors in width 54 mm for 60 mm busbar systems. For mounting top-mounted equipment with snap fastening on component adaptors and component supports.