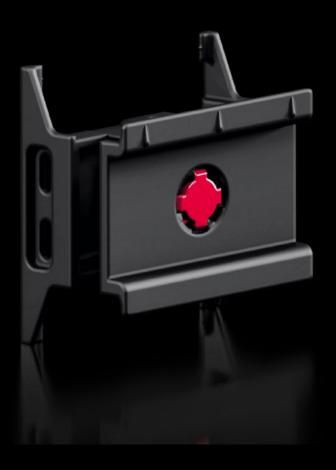

#### RX 9365.741 - RiLineX support rail for component adaptor

RiLineX support rails for component adaptors in width 45 mm for 60 mm busbar systems. Height-adjustable, ideal for securing motor-starter combinations with different mounting levels. For mounting top-mounted equipment with snap fastening on component adaptors and component supports.

#### **Features**

| Model No.             | RX 9365.741                                             |
|-----------------------|---------------------------------------------------------|
| Design                | with height adjustment system                           |
| Material              | Polyamide (PA 6) Fire protection corresponding to UL 94 |
| Colour                | RAL 9005<br>RAL 35745                                   |
| To fit Model No.      | 9360710<br>9360720<br>9360730                           |
| Dimensions            | Width: 45 mm<br>Height: 12 mm, 20 mm                    |
| Packs of              | 8 pc(s).                                                |
| Net weight            | 0.144                                                   |
| Gross weight          | 0.148                                                   |
| Customs tariff number | 39269097                                                |
| ETIM 9                | EC001285                                                |