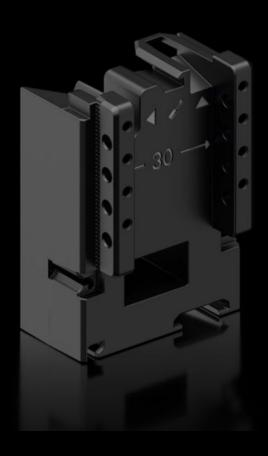

# RX 9365.750 - RiLineX expansion block for component adaptors and component supports

RiLineX extension block, width 45 mm, to extend the component adaptor by 60 mm for busbar systems.

#### **Features**

| Model No.             | RX 9365.750                            |
|-----------------------|----------------------------------------|
| Material              | Polyamide (PA 6)                       |
|                       | Fire protection corresponding to UL 94 |
| Colour                | RAL 9005                               |
| To fit Model No.      | 9360.710                               |
|                       | 9360.720                               |
|                       | 9360.730                               |
|                       | 9360.705                               |
| Dimensions            | Width: 45 mm                           |
|                       | Height: 60 mm                          |
| Packs of              | 8 pc(s).                               |
| Net weight            | 0.232                                  |
| Gross weight          | 0.247                                  |
| Customs tariff number | 39269097                               |
| ETIM 9                | EC002270                               |