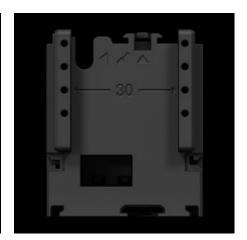

# RX 9365.750 - RiLineX expansion block for component adaptors and component supports

RiLineX extension block, width 45 mm, to extend the component adaptor by 60 mm for busbar systems.

#### **Features**

| Model No.             | RX 9365.750                            |
|-----------------------|----------------------------------------|
| Material              | Polyamide (PA 6)                       |
|                       | Fire protection corresponding to UL 94 |
| Colour                | RAL 9005                               |
| To fit Model No.      | 9360.710                               |
|                       | 9360.720                               |
|                       | 9360.730                               |
|                       | 9360.705                               |
| Dimensions            | Width: 45 mm                           |
|                       | Height: 60 mm                          |
| Packs of              | 8 pc(s).                               |
| Net weight            | 0.232                                  |
| Gross weight          | 0.247                                  |
| Customs tariff number | 39269097                               |
| ETIM 9                | EC002270                               |