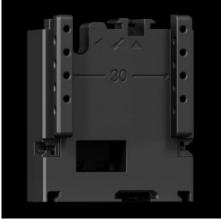

# RX 9365.750 - RiLineX expansion block for component adaptors and component supports

RiLineX extension block, width 45 mm, to extend the component adaptor by 60 mm for busbar systems.

#### **Features**

| Model No.             | RX 9365.750                            |
|-----------------------|----------------------------------------|
| Material              | Polyamide (PA 6)                       |
|                       | Fire protection corresponding to UL 94 |
| Colour                | RAL 9005                               |
| To fit Model No.      | 9360.710                               |
|                       | 9360.720                               |
|                       | 9360.730                               |
|                       | 9360.705                               |
| Dimensions            | Width: 45 mm                           |
|                       | Height: 60 mm                          |
| Packs of              | 8 pc(s).                               |
| Net weight            | 0.232                                  |
| Gross weight          | 0.247                                  |
| Customs tariff number | 39269097                               |
| ETIM 9                | EC002270                               |