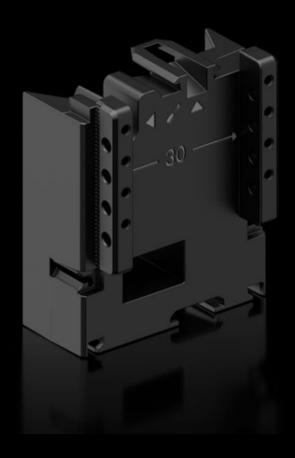

# RX 9365.751 - RiLineX expansion block for component adaptors and component supports

RiLineX extension block, width 54 mm, to extend the component adaptor by 60 mm for busbar systems.

#### **Features**

| Model No.             | RX 9365.751                                             |
|-----------------------|---------------------------------------------------------|
| Material              | Polyamide (PA 6) Fire protection corresponding to UL 94 |
| Colour                | RAL 9005                                                |
| To fit Model No.      | 9360.740<br>9360.760<br>9360.780<br>9360.707            |
| Dimensions            | Width: 54 mm<br>Height: 60 mm                           |
| Packs of              | 8 pc(s).                                                |
| Net weight            | 0.248                                                   |
| Gross weight          | 0.279                                                   |
| Customs tariff number | 39269097                                                |
| ETIM 9                | EC002270                                                |