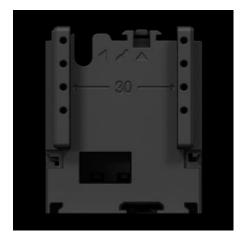

# RX 9365.751 - RiLineX expansion block for component adaptors and component supports

RiLineX extension block, width 54 mm, to extend the component adaptor by 60 mm for busbar systems.

#### **Features**

| Model No.             | RX 9365.751                                             |
|-----------------------|---------------------------------------------------------|
| Material              | Polyamide (PA 6) Fire protection corresponding to UL 94 |
| Colour                | RAL 9005                                                |
| To fit Model No.      | 9360.740<br>9360.760<br>9360.780<br>9360.707            |
| Dimensions            | Width: 54 mm<br>Height: 60 mm                           |
| Packs of              | 8 pc(s).                                                |
| Net weight            | 0.248                                                   |
| Gross weight          | 0.279                                                   |
| Customs tariff number | 39269097                                                |
| ETIM 9                | EC002270                                                |