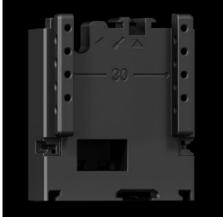

# RX 9365.751 - RiLineX expansion block for component adaptors and component supports

RiLineX extension block, width 54 mm, to extend the component adaptor by 60 mm for busbar systems.

#### **Features**

| Model No.             | RX 9365.751                                             |
|-----------------------|---------------------------------------------------------|
| Material              | Polyamide (PA 6) Fire protection corresponding to UL 94 |
| Colour                | RAL 9005                                                |
| To fit Model No.      | 9360.740<br>9360.760<br>9360.780<br>9360.707            |
| Dimensions            | Width: 54 mm<br>Height: 60 mm                           |
| Packs of              | 8 pc(s).                                                |
| Net weight            | 0.248                                                   |
| Gross weight          | 0.279                                                   |
| Customs tariff number | 39269097                                                |
| ETIM 9                | EC002270                                                |