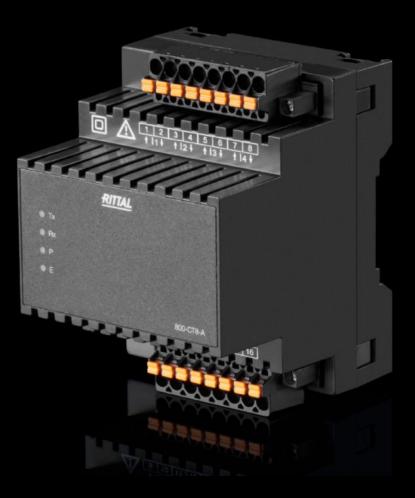

## SV 9393.231 - Current measurement module

To extend the modular network analyser REM 801 with 8 additional current measurement channels.