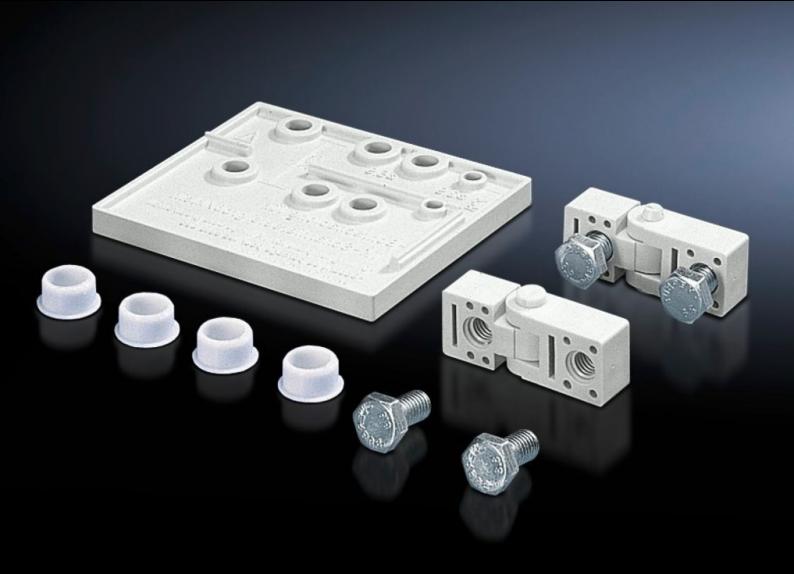

## PK 9581.000 - Hinge for PK

For hinged attachment of covers. The supplied drilling template ensures problem-free assembly.

## **Features**

| Model No.             | PK 9581.000                                                                                    |
|-----------------------|------------------------------------------------------------------------------------------------|
| Product description   | For hinged attachment of covers. The supplied drilling template ensures problem-free assembly. |
| Material              | Polystyrene                                                                                    |
| Colour                | Similar to RAL 7035                                                                            |
| Supply includes       | 20 hinges<br>Assembly parts                                                                    |
| To fit                | Width: ≥ 180 mm<br>Height: ≥ 110 mm                                                            |
| Packs of              | 20 pc(s).                                                                                      |
| Net weight            | 0.54                                                                                           |
| Gross weight          | 0.568                                                                                          |
| Customs tariff number | 83021000                                                                                       |
| EAN                   | 4028177140356                                                                                  |
| ETIM 9                | EC001167                                                                                       |
| ECLASS 8.0            | 27409219                                                                                       |