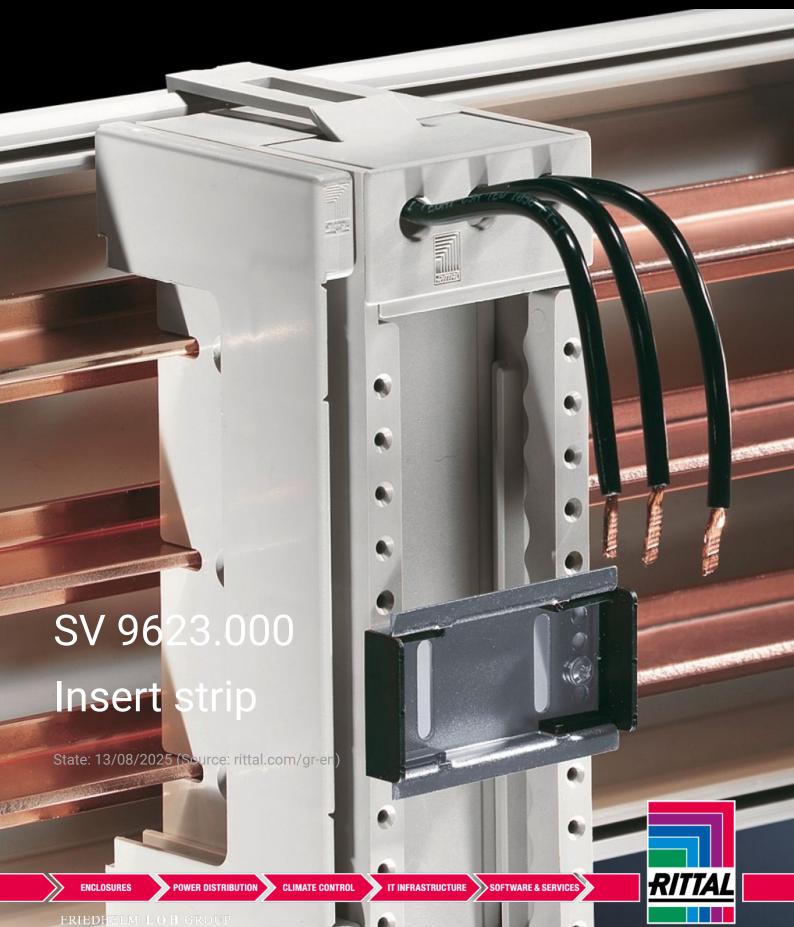

## SV 9623.000 - Insert strip for Mini-PLS component adaptors

To extend the construction width.

## **Features**

| Model No.             | SV 9623.000                       |
|-----------------------|-----------------------------------|
| Product description   | To extend the construction width. |
| Material              | ABS                               |
| Colour                | RAL 7035                          |
| Dimensions            | Width: 9 mm                       |
| Packs of              | 2 pc(s).                          |
| Net weight            | 0.066                             |
| Gross weight          | 0.069                             |
| Customs tariff number | 39269097                          |
| EAN                   | 4028177140929                     |
| ETIM 9                | EC002498                          |
| ECLASS 8.0            | 27379201                          |