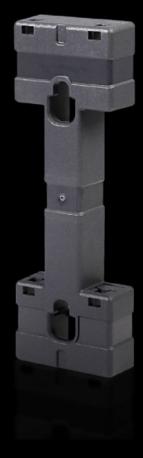

### SV 9635.091 - Mounting adaptor

For mechanical attachment of RiLine compact boards from a width of 800 mm onto the mounting plate.

#### Features

| Model No.             | SV 9635.091                                                                                        |
|-----------------------|----------------------------------------------------------------------------------------------------|
| Product description   | For mechanical attachment of RiLine Compact boards from a width of 800 mm onto the mounting plate. |
| Material              | Polyamide<br>Fire protection corresponding to UL 94                                                |
| Packs of              | 3 pc(s).                                                                                           |
| Net weight            | 0.12                                                                                               |
| Gross weight          | 0.12                                                                                               |
| Customs tariff number | 85469010                                                                                           |
| EAN                   | 4028177978379                                                                                      |
| ETIM 9                | EC001900                                                                                           |
| ETIM 8                | EC002498                                                                                           |
| ECLASS 8.0            | 27370390                                                                                           |
|                       |                                                                                                    |