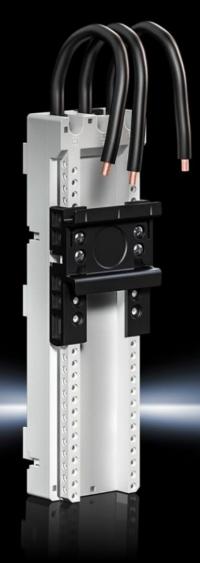

## SV 9635.350 - Component adaptor 3-pole

For assembly of switchgear and protective gear.

#### **Features**

| SV 9635.350                                                                          |
|--------------------------------------------------------------------------------------|
|                                                                                      |
| Comfort                                                                              |
| For mechanical attachment and direct contacting of electrical equipment on the board |
| Polyamide Fire protection corresponding to UL 94                                     |
| RAL 7035                                                                             |
| The technical data may vary for UL applications                                      |
| 32 A                                                                                 |
| 600 V (DC), 3~<br>690 V (AC), 3~                                                     |
| 3-pole                                                                               |
| Rated operating voltage (max.) UL: 600 V AC                                          |
| AWG 10                                                                               |
| 160 mm                                                                               |
| 1 / 10 mm                                                                            |
| adjustable                                                                           |
| Width: 45 mm<br>Height: 160 mm<br>Depth: 34.5 mm                                     |
| 4 pc(s).                                                                             |
| 0.56                                                                                 |
| 0.582                                                                                |
| 0.055                                                                                |
|                                                                                      |