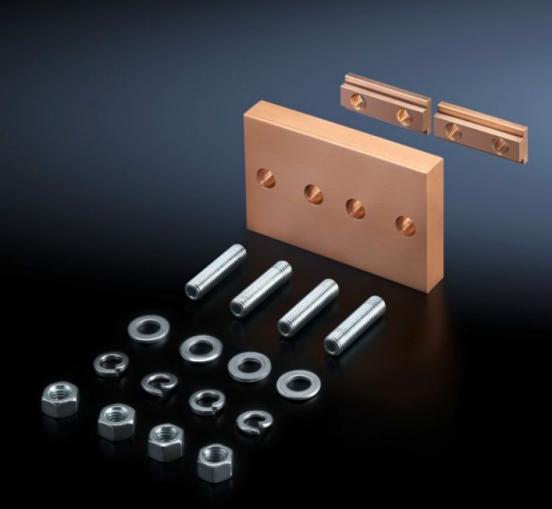

## SV 9640.191 - Longitudinal connector E-Cu

For simple baying connection of Maxi-PLS busbars.

## Features

| Model No.                    | SV 9640.191                                                          |
|------------------------------|----------------------------------------------------------------------|
| Applications                 | For simple baying connection of Maxi-PLS busbars                     |
| Material                     | E-Cu                                                                 |
| Supply includes              | Longitudinal connectors<br>Sliding blocks<br>Bolts<br>Assembly parts |
| To fit busbars               | Maxi-PLS 45<br>Maxi-PLS 45 S                                         |
| Packs of                     | 1 pc(s).                                                             |
| Net weight                   | 1.7                                                                  |
| Gross weight                 | 1.723                                                                |
| Copper weight (kg per piece) | 1.52                                                                 |
| Customs tariff number        | 73182900                                                             |
| EAN                          | 4028177642959                                                        |
| ETIM 9                       | EC001900                                                             |
| ECLASS 8.0                   | 27400613                                                             |
|                              |                                                                      |