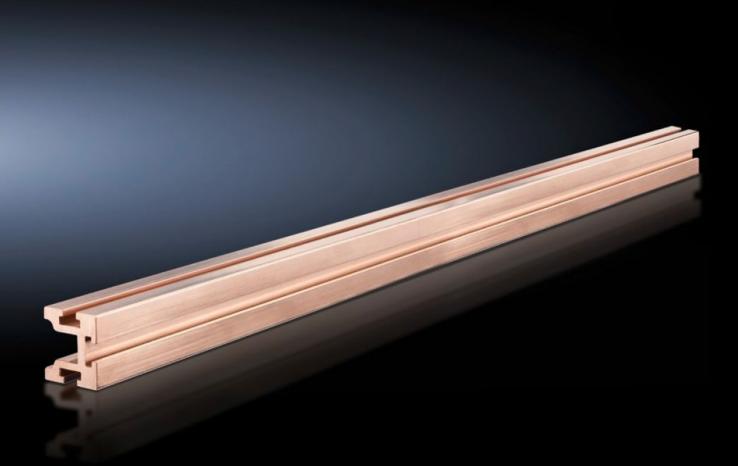

# SV 9640.226 - Maxi-PLS busbar, E-Cu for Maxi-PLS 45 S system

Size: 45x45 mm, bar cross-section: 974 mm<sup>2</sup>

#### Features

| SV 9640.226                                |
|--------------------------------------------|
| For assembling cable connection systems.   |
| E-Cu                                       |
| 974 mm²                                    |
| 599 mm                                     |
| May be cut individually to required length |
| Width: = 600 mm                            |
| 1 pc(s).                                   |
| 5.3                                        |
| 5.3                                        |
| 5.3                                        |
| 74071000                                   |
| 4028177569287                              |
| EC000001                                   |
| 27370303                                   |
|                                            |