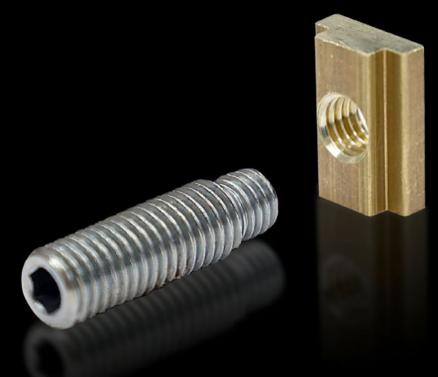

## SV 9640.370 - Terminal studs for Maxi-PLS

For connecting cables with ring terminals

## Features

| Model No.                    | SV 9640.370                                |
|------------------------------|--------------------------------------------|
| Product description          | For connecting cables with ring terminals. |
| Material                     | Terminal stud: Steel, zinc-plated          |
|                              | Sliding block: Copper alloy                |
| Supply includes              | Terminal studs                             |
|                              | Sliding blocks                             |
|                              | Assembly parts                             |
| To fit busbars               | Maxi-PLS 45 S/45                           |
| Dimensions                   | Thread: M12                                |
|                              | Thread length: 30 mm                       |
| Packs of                     | 3 pc(s).                                   |
| Net weight                   | 0.216                                      |
| Gross weight                 | 0.22                                       |
| Copper weight (kg per piece) | 0.07                                       |
| Customs tariff number        | 73181535                                   |
| EAN                          | 4028177238701                              |
| ETIM 9                       | EC002498                                   |
| ECLASS 8.0                   | 27379201                                   |