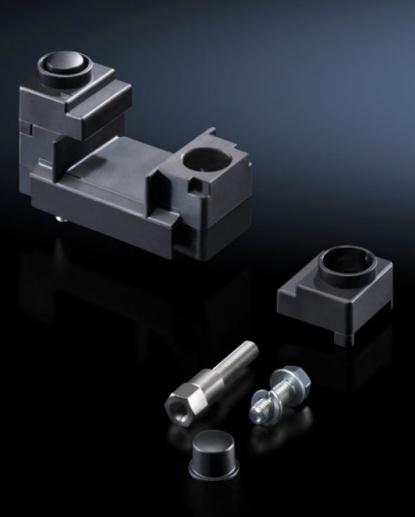

## SV 9649.160 Busbar support, suitable for top mounting

IT INFRASTRUCTURE SOFTWARE & SERVICES

CLIMATE CONTROL

State: 17/09/2025 (Source: rittal.com/gr-en)

POWER DISTRIBUTION

RITTAL

FRIEDHELM LOH GROUP

ENCLOSURES

## SV 9649.160 - Busbar support, suitable for top mounting

For the attachment of Maxi-PLS busbars, by inserting into the supports, not suitable for topmounting.