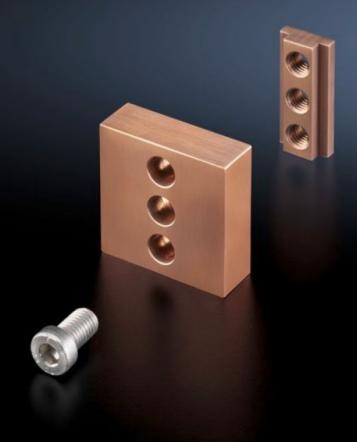

# SV 9650.181 - Contact piece

For contacting the connection brackets to the Maxi-PLS busbars.

#### **Features**

| Model No.                    | SV 9650.181                                                    |
|------------------------------|----------------------------------------------------------------|
| Applications                 | For contacting the connection brackets to the Maxi-PLS busbars |
| Material                     | E-Cu                                                           |
| Supply includes              | Contact piece<br>Sliding block                                 |
|                              | Assembly parts                                                 |
| To fit busbars               | Maxi-PLS 3200                                                  |
| Packs of                     | 1 pc(s).                                                       |
| Net weight                   | 1.1                                                            |
| Gross weight                 | 1.124                                                          |
| Copper weight (kg per piece) | 1.08                                                           |
| Customs tariff number        | 74198090                                                       |
| EAN                          | 4028177643031                                                  |
| ETIM 9                       | EC002525                                                       |
| ECLASS 8.0                   | 27400613                                                       |
|                              |                                                                |