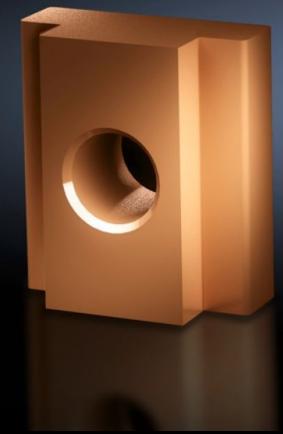

## SV 9650.980 - Sliding block for Maxi-PLS busbars

For sliding into the Maxi-PLS busbar section at the sides.

#### **Features**

| SV 9650.980                                                                                                                                                             |
|-------------------------------------------------------------------------------------------------------------------------------------------------------------------------|
| For attaching flat copper bars and connection components to Maxi-<br>PLS busbars. For sliding into the busbar section at the side and<br>tightening the threaded bolts. |
| Sliding block: Copper alloy                                                                                                                                             |
| 25 mm                                                                                                                                                                   |
| Maxi-PLS 60                                                                                                                                                             |
| Thread: M10                                                                                                                                                             |
| 15 pc(s).                                                                                                                                                               |
| 0.585                                                                                                                                                                   |
| 0.596                                                                                                                                                                   |
| 74198090                                                                                                                                                                |
| 4028177239722                                                                                                                                                           |
| EC002270                                                                                                                                                                |
| 27400613                                                                                                                                                                |
|                                                                                                                                                                         |