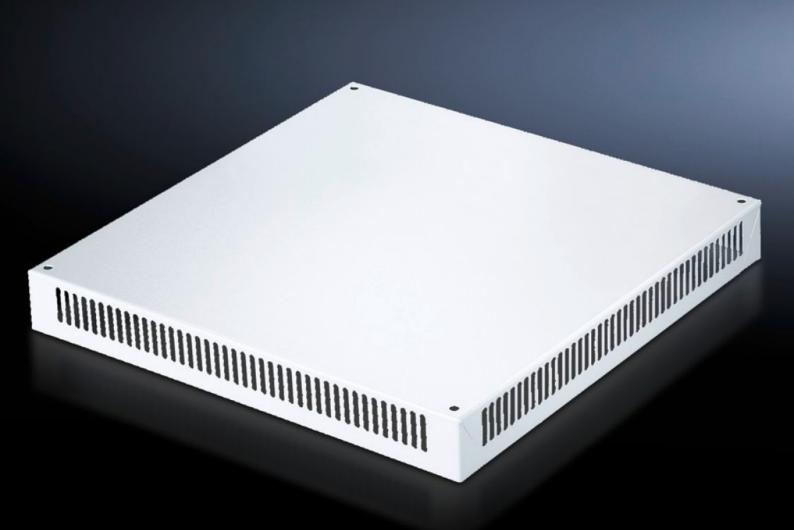

## SV 9659.525 - Roof plate IP 2X with ventilation hole for TS

For enclosures without roof plate and in exchange for the standard roof in other TS enclosures.

## **Features**

| Model No.             | SV 9659.525                                                                                     |
|-----------------------|-------------------------------------------------------------------------------------------------|
| Applications          | For enclosures without roof plate and in exchange for the standard roof in other TS enclosures. |
| Material              | Sheet steel, 1.5 mm                                                                             |
| Surface finish        | Textured paint                                                                                  |
| Colour                | RAL 7035                                                                                        |
| Supply includes       | Assembly parts                                                                                  |
| Build-up height       | 72 mm                                                                                           |
| To fit                | Width: = 600 mm<br>Depth: = 800 mm                                                              |
| Packs of              | 1 pc(s).                                                                                        |
| Net weight            | 7.8                                                                                             |
| Gross weight          | 8.1                                                                                             |
| Customs tariff number | 94039910                                                                                        |
| EAN                   | 4028177465091                                                                                   |
| ETIM 9                | EC000744                                                                                        |
| ECLASS 8.0            | 27182405                                                                                        |
|                       |                                                                                                 |