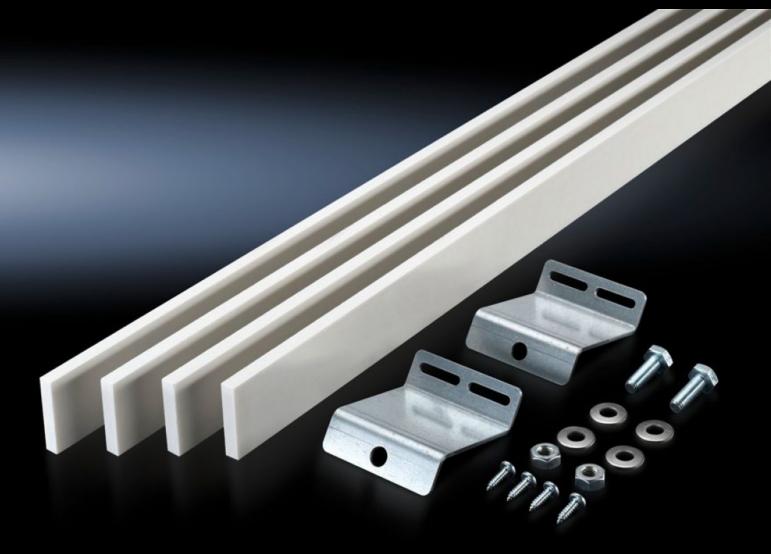

## SV 9660.205 - Support set (stabiliser) for connector kit

To support the connector kits top/bottom for air circuit-breakers (ACB).

#### **Features**

| Model No.                     | SV 9660.205                                                                                                                                                                         |
|-------------------------------|-------------------------------------------------------------------------------------------------------------------------------------------------------------------------------------|
| Product description           | To support the connector kits top/bottom for air circuit-breakers (ACB).                                                                                                            |
| Material                      | Stabiliser: Fibreglass-reinforced polyester Angle bracket: Sheet steel                                                                                                              |
| Supply includes               | 4 plastic stabilisers<br>2 angle brackets<br>Assembly parts                                                                                                                         |
| Note                          | The angle brackets included with the supply are only suitable for use in TS enclosures When using the support set in VX enclosures, angle bracket 9686.495 is additionally required |
| Packs of                      | 1 pc(s).                                                                                                                                                                            |
| Net weight                    | 4.84                                                                                                                                                                                |
| Gross weight                  | 5.12                                                                                                                                                                                |
| PCF per pack (cradle-to-gate) | 17.8 kg CO2 eq (Cat B)                                                                                                                                                              |
| Note on PCF category          | Category B: PCF value (cradle-to-gate) based on the product weight approximately calculated and self-declared                                                                       |
| Customs tariff number         | 39162000                                                                                                                                                                            |
| EAN                           | 4028177709379                                                                                                                                                                       |
| ETIM 9                        | EC002270                                                                                                                                                                            |
| ECLASS 8.0                    | 27400613                                                                                                                                                                            |
|                               |                                                                                                                                                                                     |