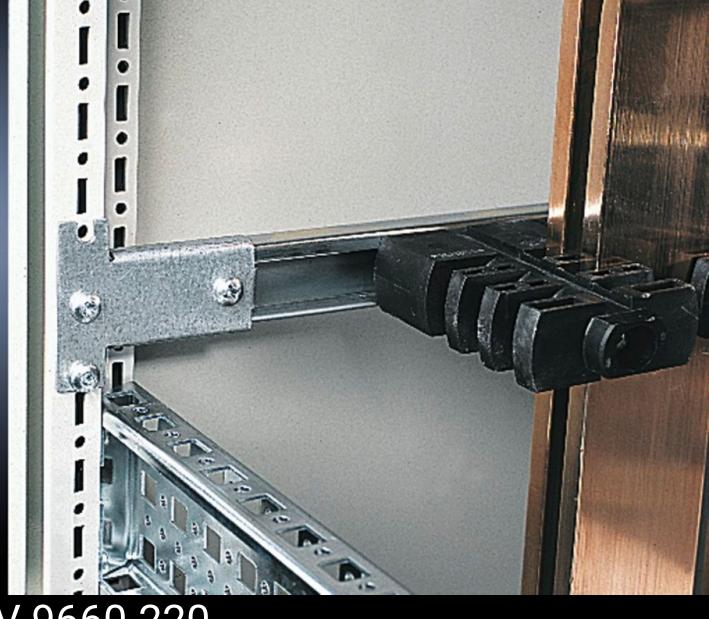

## SV 9660.220 - C rails for stacking insulator

For attaching cables and lines and for mounting stacking insulators.

## **Features**

| Model No.             | SV 9660.220                                                          |
|-----------------------|----------------------------------------------------------------------|
| Product description   | For attaching cables and lines and for mounting stacking insulators. |
| Material              | Sheet steel                                                          |
| Supply includes       | 4 C rails                                                            |
|                       | 8 brackets                                                           |
|                       | Assembly parts                                                       |
| To fit                | Enclosure type: TS                                                   |
|                       | SE                                                                   |
|                       | Width: = 800 mm                                                      |
|                       | Depth: = 800 mm                                                      |
| Packs of              | 4 pc(s).                                                             |
| Net weight            | 2.756                                                                |
| Gross weight          | 2.957                                                                |
| Customs tariff number | 73269098                                                             |
| EAN                   | 4028177296466                                                        |
| ETIM 9                | EC002525                                                             |
| ECLASS 8.0            | 27400501                                                             |