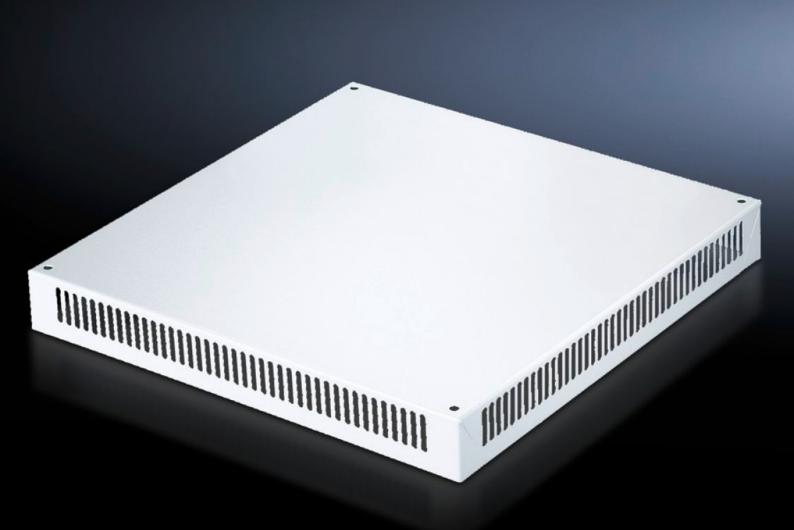

## SV 9660.235 - Roof plate IP 2X with ventilation hole for TS

For enclosures without roof plate and in exchange for the standard roof in other TS enclosures.

## **Features**

| Model No.             | SV 9660.235                                                                                     |
|-----------------------|-------------------------------------------------------------------------------------------------|
| Applications          | For enclosures without roof plate and in exchange for the standard roof in other TS enclosures. |
| Material              | Sheet steel, 1.5 mm                                                                             |
| Surface finish        | Textured paint                                                                                  |
| Colour                | RAL 7035                                                                                        |
| Supply includes       | Assembly parts                                                                                  |
| Build-up height       | 72 mm                                                                                           |
| To fit                | Width: = 600 mm<br>Depth: = 600 mm                                                              |
| Packs of              | 1 pc(s).                                                                                        |
| Net weight            | 5.924                                                                                           |
| Gross weight          | 6.66                                                                                            |
| Customs tariff number | 94039910                                                                                        |
| EAN                   | 4028177464940                                                                                   |
| ETIM 9                | EC000744                                                                                        |
| ECLASS 8.0            | 27182405                                                                                        |
|                       |                                                                                                 |