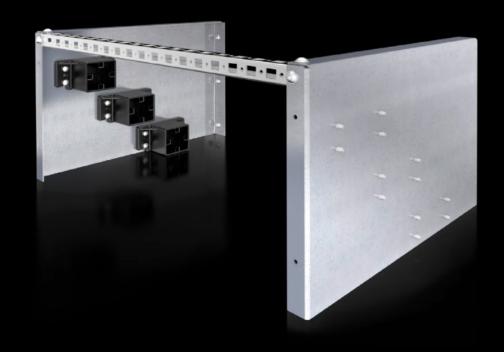

# SV 9660.980 - Compact infeed for Maxi-PLS

For individual use as a 3-pole cable connection bar system. Direct mounting on the mounting plate or punched section without mounting flange.

#### **Features**

| Model No.             | SV 9660.980                                                                                                                                   |
|-----------------------|-----------------------------------------------------------------------------------------------------------------------------------------------|
| Product description   | For individual use as a 3-pole cable connection bar system. Direct mounting on the mounting plate or punched section without mounting flange. |
| Material              | End support: Polyamide (PA 6)<br>Retaining plate: Sheet steel, zinc-plated<br>Punched rail: Sheet steel, zinc-plated                          |
| Supply includes       | 6 end supports 2 support plates for end supports 1 punched rail 23 x 23 mm (length 495 mm) Assembly parts                                     |
| To fit busbars        | Maxi-PLS 45 S/45                                                                                                                              |
| Packs of              | 1 pc(s).                                                                                                                                      |
| Net weight            | 5.221                                                                                                                                         |
| Gross weight          | 5.7                                                                                                                                           |
| Customs tariff number | 85369001                                                                                                                                      |
| EAN                   | 4028177525726                                                                                                                                 |
| ETIM 9                | EC004592                                                                                                                                      |
| ECLASS 8.0            | 27400613                                                                                                                                      |