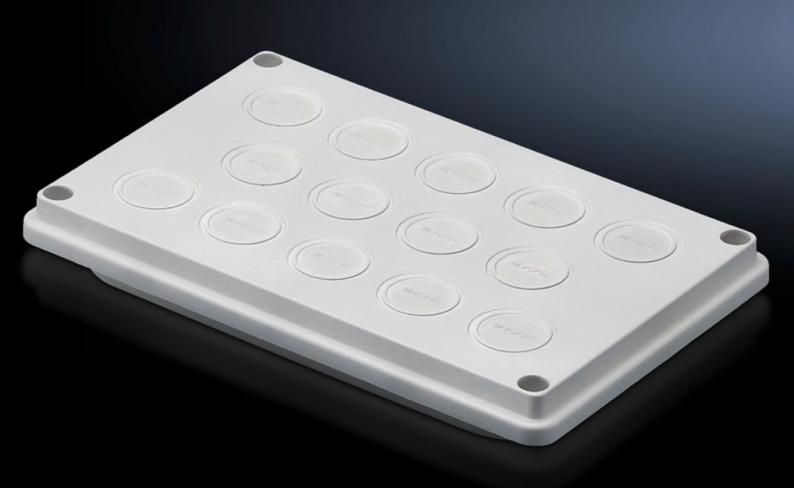

# SV 9665.750 - Cable entry gland for roof plate

Cable entry glands for roof plates, with metric knockouts, sealing membranes, entry glands, or sealed.

#### **Features**

| Model No.                            | SV 9665.750                                      |
|--------------------------------------|--------------------------------------------------|
| Design                               | 14 x M25/32                                      |
| Product description                  | For simple, secure cable entry in the roof zone. |
| Material                             | Insulating material                              |
| Colour                               | RAL 7035                                         |
| Supply includes                      | Seal included                                    |
| No. of metric knockouts              | 14 x M25/M32                                     |
| Dimensions                           | Width: 250 mm<br>Depth: 160 mm                   |
| IP protection category to IEC 60 529 | IP 55                                            |
| Packs of                             | 1 pc(s).                                         |
| Net weight                           | 0.25                                             |
| Gross weight                         | 0.279                                            |
| Customs tariff number                | 39269097                                         |
| EAN                                  | 4028177382442                                    |
| ETIM 9                               | EC000211                                         |
|                                      |                                                  |