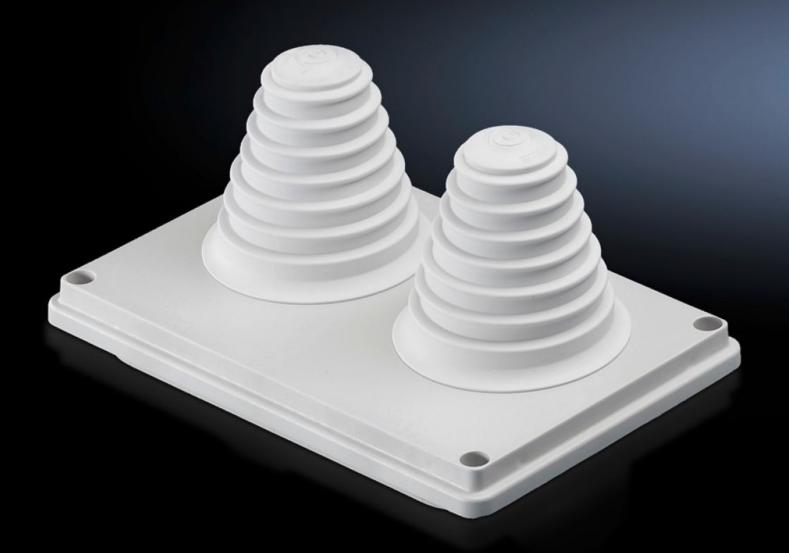

## SV 9665.780 - Cable entry gland for roof plate

Cable entry glands for roof plates, with metric knockouts, sealing membranes, entry glands, or sealed.

## **Features**

| Model No.                            | SV 9665.780                                      |
|--------------------------------------|--------------------------------------------------|
| Design                               | with entry fittings up to Ø 66 mm                |
| Product description                  | For simple, secure cable entry in the roof zone. |
| Material                             | Insulating material                              |
| Colour                               | RAL 7035                                         |
| Supply includes                      | Seal included                                    |
| Dimensions                           | Width: 250 mm<br>Depth: 160 mm                   |
| IP protection category to IEC 60 529 | IP 55                                            |
| Packs of                             | 1 pc(s).                                         |
| Net weight                           | 0.38                                             |
| Gross weight                         | 0.39                                             |
| Customs tariff number                | 85369095                                         |
| EAN                                  | 4028177382473                                    |
| ETIM 9                               | EC000211                                         |
| ECLASS 8.0                           | 27142421                                         |