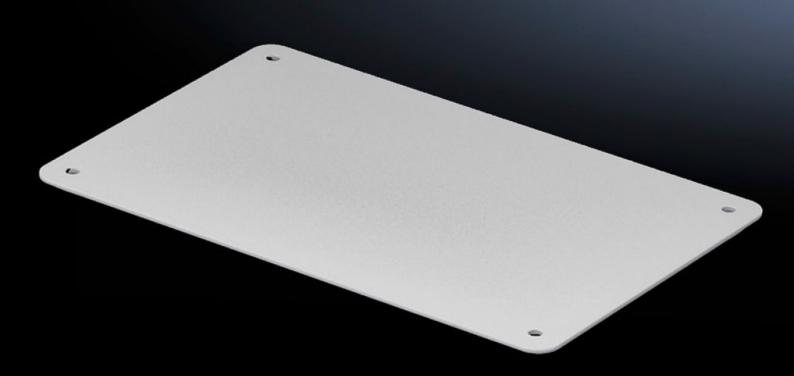

## SV 9665.785 - Cable entry gland for roof plate

Cable entry glands for roof plates, with metric knockouts, sealing membranes, entry glands, or sealed.

## **Features**

| 0)/ 0//5 705                                     |
|--------------------------------------------------|
| SV 9665.785                                      |
| solid                                            |
| For simple, secure cable entry in the roof zone. |
| Sheet steel, spray-finished                      |
| RAL 7035                                         |
| Seal included                                    |
| Width: 250 mm<br>Depth: 160 mm                   |
| IP 55                                            |
| 4 pc(s).                                         |
| 2.388                                            |
| 2.645                                            |
| 73269098                                         |
| 4028177525719                                    |
| EC000211                                         |
| 27142421                                         |
|                                                  |