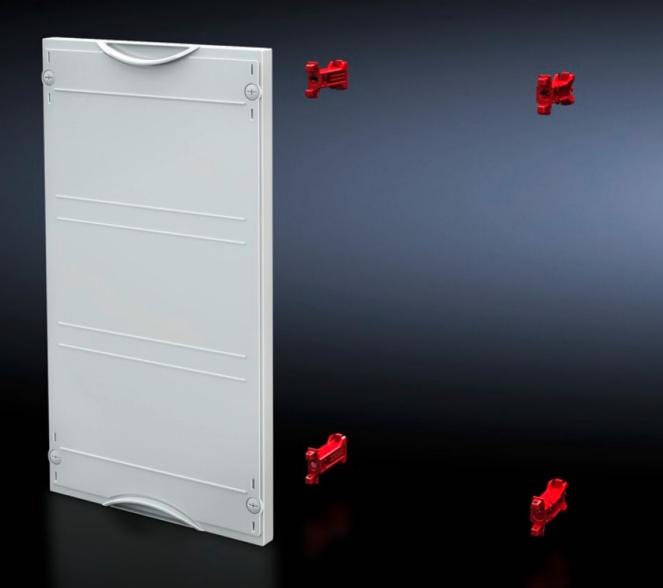

## SV 9666.030 - Contact hazard protection module

For covering free installation areas. Cover is prepared for a lead seal.

## Features

| Model No.             | SV 9666.030                                                              |
|-----------------------|--------------------------------------------------------------------------|
| Product description   | For covering free installation areas. Cover is prepared for a lead seal. |
| Material              | Cover: Polystyrene                                                       |
| Colour                | RAL 7035                                                                 |
| Supply includes       | Assembly parts                                                           |
| Dimensions            | Width: 250 mm<br>Height: 600 mm                                          |
| Size                  | Width units (WU) @ 250 mm: 1<br>Height units (U) @ 150 mm: 4             |
| Packs of              | 1 pc(s).                                                                 |
| Net weight            | 0.81                                                                     |
| Gross weight          | 0.84                                                                     |
| Customs tariff number | 94039910                                                                 |
| EAN                   | 4028177675940                                                            |
| ETIM 9                | EC000775                                                                 |
| ECLASS 8.0            | 27142414                                                                 |