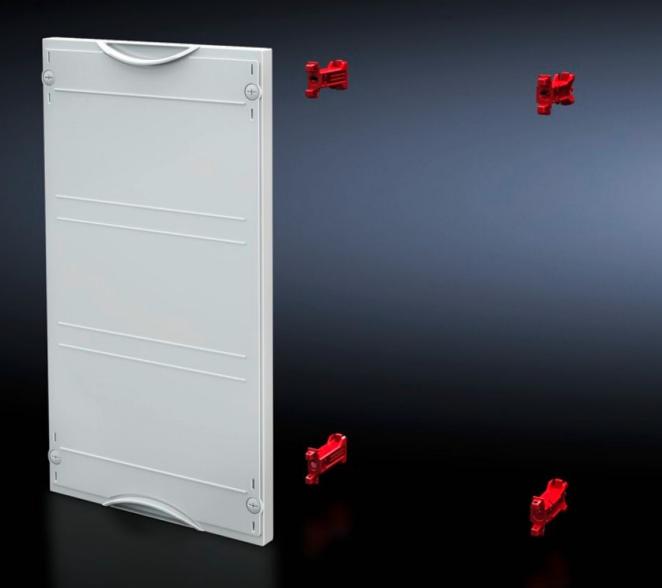

## SV 9666.040 - Contact hazard protection module

For covering free installation areas. Cover is prepared for a lead seal.

## Features

| Model No.             | SV 9666.040                                                              |
|-----------------------|--------------------------------------------------------------------------|
| Product description   | For covering free installation areas. Cover is prepared for a lead seal. |
| Material              | Cover: Polystyrene                                                       |
| Colour                | RAL 7035                                                                 |
| Supply includes       | Assembly parts                                                           |
| Dimensions            | Width: 500 mm<br>Height: 150 mm                                          |
| Size                  | Width units (WU) @ 250 mm: 2<br>Height units (U) @ 150 mm: 1             |
| Packs of              | 1 pc(s).                                                                 |
| Net weight            | 0.63                                                                     |
| Gross weight          | 0.64                                                                     |
| Customs tariff number | 94039910                                                                 |
| EAN                   | 4028177675957                                                            |
| ETIM 9                | EC000775                                                                 |
| ECLASS 8.0            | 27142414                                                                 |