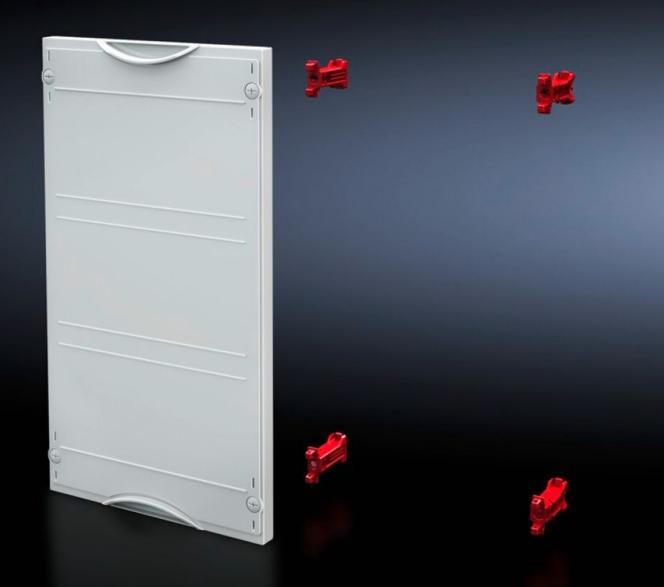

## SV 9666.050 - Contact hazard protection module

For covering free installation areas. Cover is prepared for a lead seal.

## Features

| Model No.             | SV 9666.050                                                              |
|-----------------------|--------------------------------------------------------------------------|
| Product description   | For covering free installation areas. Cover is prepared for a lead seal. |
| Material              | Cover: Polystyrene                                                       |
| Colour                | RAL 7035                                                                 |
| Supply includes       | Assembly parts                                                           |
| Dimensions            | Width: 500 mm<br>Height: 300 mm                                          |
| Size                  | Width units (WU) @ 250 mm: 2<br>Height units (U) @ 150 mm: 2             |
| Packs of              | 1 pc(s).                                                                 |
| Net weight            | 1.01                                                                     |
| Gross weight          | 1.02                                                                     |
| Customs tariff number | 94039910                                                                 |
| EAN                   | 4028177675964                                                            |
| ETIM 9                | EC000775                                                                 |
| ECLASS 8.0            | 27142414                                                                 |