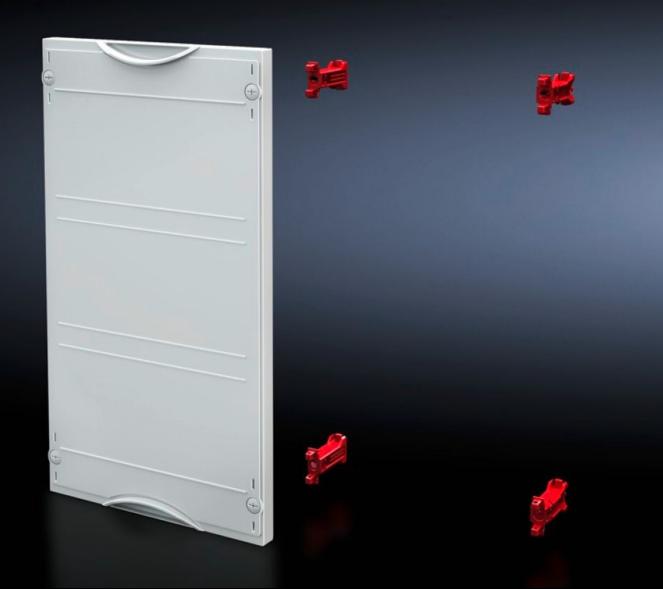

## SV 9666.060 - Contact hazard protection module

For covering free installation areas. Cover is prepared for a lead seal.

## Features

| Model No.             | SV 9666.060                                                              |
|-----------------------|--------------------------------------------------------------------------|
| Product description   | For covering free installation areas. Cover is prepared for a lead seal. |
| Material              | Cover: Polystyrene                                                       |
| Colour                | RAL 7035                                                                 |
| Supply includes       | Assembly parts                                                           |
| Dimensions            | Width: 500 mm<br>Height: 450 mm                                          |
| Size                  | Width units (WU) @ 250 mm: 2<br>Height units (U) @ 150 mm: 3             |
| Packs of              | 1 pc(s).                                                                 |
| Net weight            | 1.25                                                                     |
| Gross weight          | 1.26                                                                     |
| Customs tariff number | 94039910                                                                 |
| EAN                   | 4028177675988                                                            |
| ETIM 9                | EC000775                                                                 |
| ECLASS 8.0            | 27142414                                                                 |