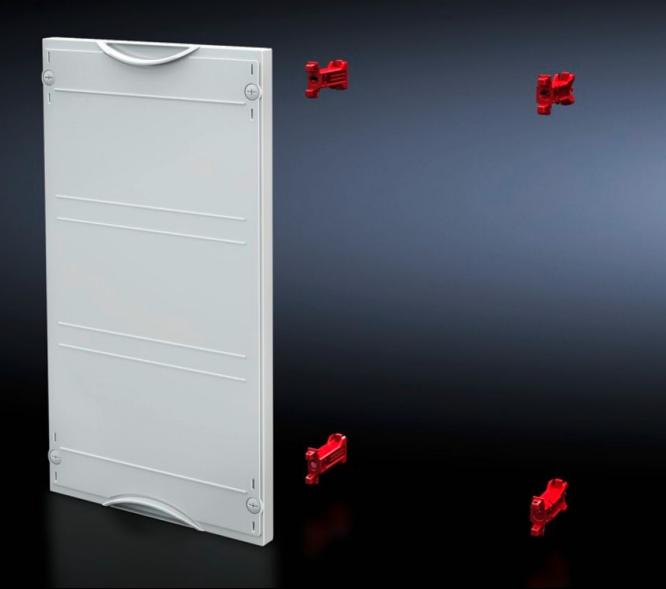

## SV 9666.063 - Contact hazard protection module

For covering free installation areas. Cover is prepared for a lead seal.

## Features

| Model No.             | SV 9666.063                                                              |
|-----------------------|--------------------------------------------------------------------------|
| Product description   | For covering free installation areas. Cover is prepared for a lead seal. |
| Material              | Cover: Polystyrene                                                       |
| Colour                | RAL 7035                                                                 |
| Supply includes       | Assembly parts                                                           |
| Dimensions            | Width: 750 mm<br>Height: 450 mm                                          |
| Size                  | Width units (WU) @ 250 mm: 3<br>Height units (U) @ 150 mm: 3             |
| Packs of              | 1 pc(s).                                                                 |
| Net weight            | 2.13                                                                     |
| Gross weight          | 2.14                                                                     |
| Customs tariff number | 94039910                                                                 |
| EAN                   | 4028177675995                                                            |
| ETIM 9                | EC000775                                                                 |
| ECLASS 8.0            | 27142414                                                                 |