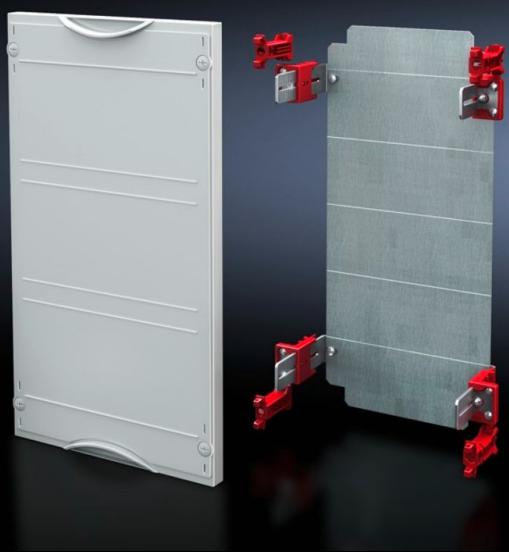

## SV 9666.090 - Mounting plate module

With mounting plate. Cover is prepared for a lead seal.

#### **Features**

| Model No.                         | SV 9666.090                                                                  |
|-----------------------------------|------------------------------------------------------------------------------|
| Product description               | Possible installation depth 105 - 140 mm. Cover is prepared for a lead seal. |
| Material                          | Cover: Polystyrene<br>Mounting plate: Sheet steel, zinc-plated               |
| Colour                            | RAL 7035                                                                     |
| Supply includes                   | Assembly parts                                                               |
| Dimensions                        | Width: 250 mm<br>Height: 300 mm                                              |
| Size                              | Width units (WU) @ 250 mm: 1<br>Height units (U) @ 150 mm: 2                 |
| Dimensions mounting plate (W x H) | 188 mm x 266 mm                                                              |
| Packs of                          | 1 pc(s).                                                                     |
| Net weight                        | 1.67                                                                         |
| Gross weight                      | 1.72                                                                         |
| Customs tariff number             | 94039910                                                                     |
| EAN                               | 4028177676039                                                                |
| ETIM 9                            | EC001893                                                                     |
| ECLASS 8.0                        | 27400608                                                                     |