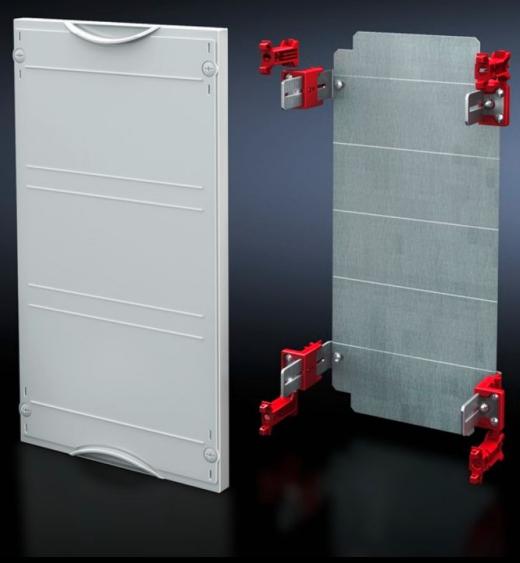

# SV 9666.100 - Mounting plate module

With mounting plate. Cover is prepared for a lead seal.

#### **Features**

| Model No.                         | SV 9666.100                                                                  |
|-----------------------------------|------------------------------------------------------------------------------|
| Product description               | Possible installation depth 105 - 140 mm. Cover is prepared for a lead seal. |
| Material                          | Cover: Polystyrene<br>Mounting plate: Sheet steel, zinc-plated               |
| Colour                            | RAL 7035                                                                     |
| Supply includes                   | Assembly parts                                                               |
| Dimensions                        | Width: 250 mm<br>Height: 450 mm                                              |
| Size                              | Width units (WU) @ 250 mm: 1<br>Height units (U) @ 150 mm: 3                 |
| Dimensions mounting plate (W x H) | 188 mm x 416 mm                                                              |
| Packs of                          | 1 pc(s).                                                                     |
| Net weight                        | 2.17                                                                         |
| Gross weight                      | 2.185                                                                        |
| Customs tariff number             | 94039910                                                                     |
| EAN                               | 4028177676046                                                                |
| ETIM 9                            | EC001893                                                                     |
| ECLASS 8.0                        | 27400608                                                                     |