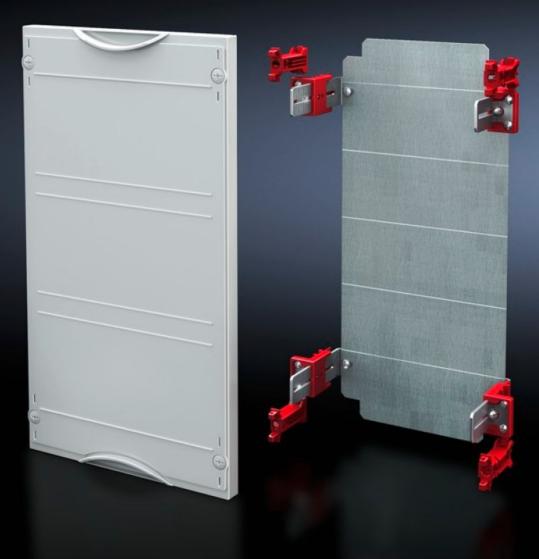

## SV 9666.120 - Mounting plate module

With mounting plate. Cover is prepared for a lead seal.