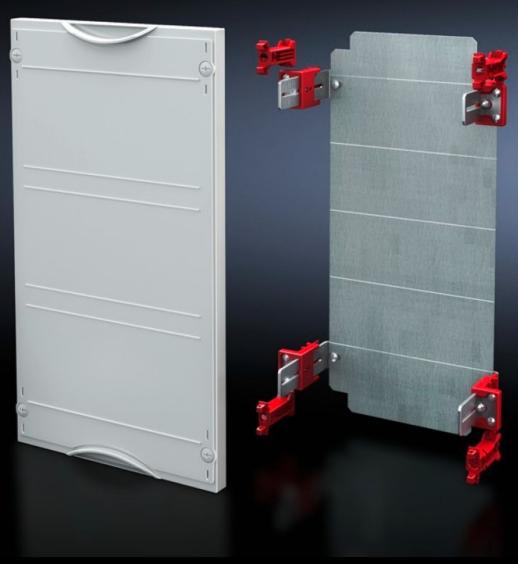

# SV 9666.133 - Mounting plate module

With mounting plate. Cover is prepared for a lead seal.

#### **Features**

| Model No.                         | SV 9666.133                                                                  |
|-----------------------------------|------------------------------------------------------------------------------|
| Product description               | Possible installation depth 105 - 140 mm. Cover is prepared for a lead seal. |
| Material                          | Cover: Polystyrene<br>Mounting plate: Sheet steel, zinc-plated               |
| Colour                            | RAL 7035                                                                     |
| Supply includes                   | Assembly parts                                                               |
| Dimensions                        | Width: 750 mm<br>Height: 300 mm                                              |
| Size                              | Width units (WU) @ 250 mm: 3<br>Height units (U) @ 150 mm: 2                 |
| Dimensions mounting plate (W x H) | 688 mm x 266 mm                                                              |
| Packs of                          | 1 pc(s).                                                                     |
| Net weight                        | 4.8                                                                          |
| Gross weight                      | 4.9                                                                          |
| Customs tariff number             | 94039910                                                                     |
| EAN                               | 4028177676084                                                                |
| ETIM 9                            | EC001893                                                                     |
| ECLASS 8.0                        | 27400608                                                                     |
|                                   |                                                                              |