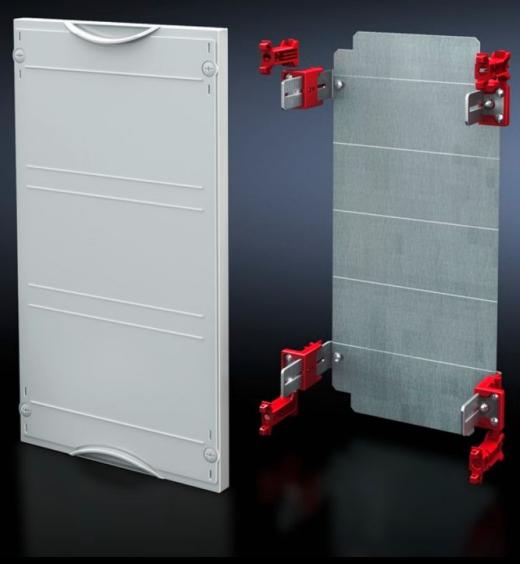

# SV 9666.140 - Mounting plate module

With mounting plate. Cover is prepared for a lead seal.

#### **Features**

| Model No.                         | SV 9666.140                                                                  |
|-----------------------------------|------------------------------------------------------------------------------|
| Product description               | Possible installation depth 105 - 140 mm. Cover is prepared for a lead seal. |
| Material                          | Cover: Polystyrene<br>Mounting plate: Sheet steel, zinc-plated               |
| Colour                            | RAL 7035                                                                     |
| Supply includes                   | Assembly parts                                                               |
| Dimensions                        | Width: 500 mm<br>Height: 450 mm                                              |
| Size                              | Width units (WU) @ 250 mm: 2<br>Height units (U) @ 150 mm: 3                 |
| Dimensions mounting plate (W x H) | 438 mm x 416 mm                                                              |
| Packs of                          | 1 pc(s).                                                                     |
| Net weight                        | 4.29                                                                         |
| Gross weight                      | 4.3                                                                          |
| Customs tariff number             | 94039910                                                                     |
| EAN                               | 4028177676091                                                                |
| ETIM 9                            | EC001893                                                                     |
| ECLASS 8.0                        | 27400608                                                                     |
|                                   |                                                                              |