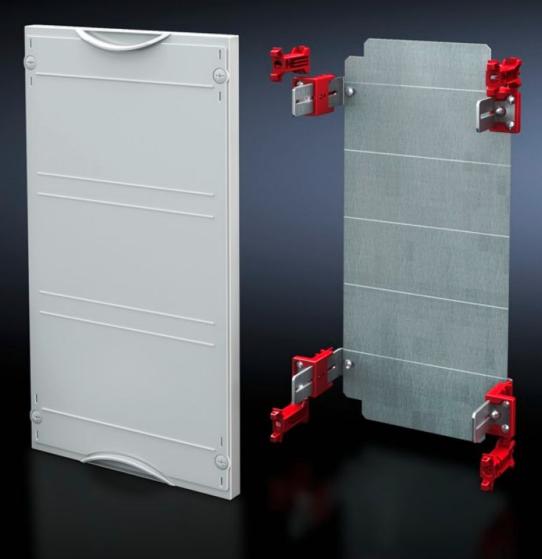

## SV 9666.143 - Mounting plate module

With mounting plate. Cover is prepared for a lead seal.

## Features

| Model No.                            | SV 9666.143                                                                  |
|--------------------------------------|------------------------------------------------------------------------------|
| Product description                  | Possible installation depth 105 - 140 mm. Cover is prepared for a lead seal. |
| Material                             | Cover: Polystyrene<br>Mounting plate: Sheet steel, zinc-plated               |
| Colour                               | RAL 7035                                                                     |
| Supply includes                      | Assembly parts                                                               |
| Dimensions                           | Width: 750 mm<br>Height: 450 mm                                              |
| Size                                 | Width units (WU) @ 250 mm: 3<br>Height units (U) @ 150 mm: 3                 |
| Dimensions mounting plate (W x<br>H) | 688 mm x 416 mm                                                              |
| Packs of                             | 1 pc(s).                                                                     |
| Net weight                           | 6.8                                                                          |
| Gross weight                         | 6.9                                                                          |
| Customs tariff number                | 94039910                                                                     |
| EAN                                  | 4028177676107                                                                |
| ETIM 9                               | EC001893                                                                     |
| ECLASS 8.0                           | 27400608                                                                     |
|                                      |                                                                              |