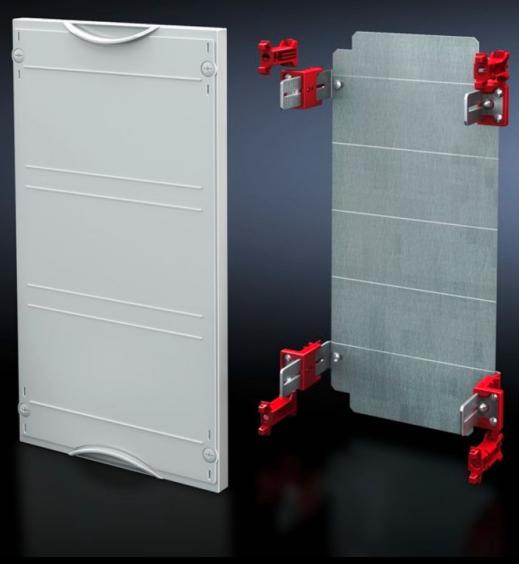

# SV 9666.150 - Mounting plate module

With mounting plate. Cover is prepared for a lead seal.

#### **Features**

| Model No.                         | SV 9666.150                                                                  |
|-----------------------------------|------------------------------------------------------------------------------|
| Product description               | Possible installation depth 105 - 140 mm. Cover is prepared for a lead seal. |
| Material                          | Cover: Polystyrene<br>Mounting plate: Sheet steel, zinc-plated               |
| Colour                            | RAL 7035                                                                     |
| Supply includes                   | Assembly parts                                                               |
| Dimensions                        | Width: 500 mm<br>Height: 600 mm                                              |
| Size                              | Width units (WU) @ 250 mm: 2<br>Height units (U) @ 150 mm: 4                 |
| Dimensions mounting plate (W x H) | 438 mm x 566 mm                                                              |
| Packs of                          | 1 pc(s).                                                                     |
| Net weight                        | 6.15                                                                         |
| Gross weight                      | 6.16                                                                         |
| Customs tariff number             | 94039910                                                                     |
| EAN                               | 4028177676114                                                                |
| ETIM 9                            | EC001893                                                                     |
| ECLASS 8.0                        | 27400608                                                                     |
|                                   |                                                                              |