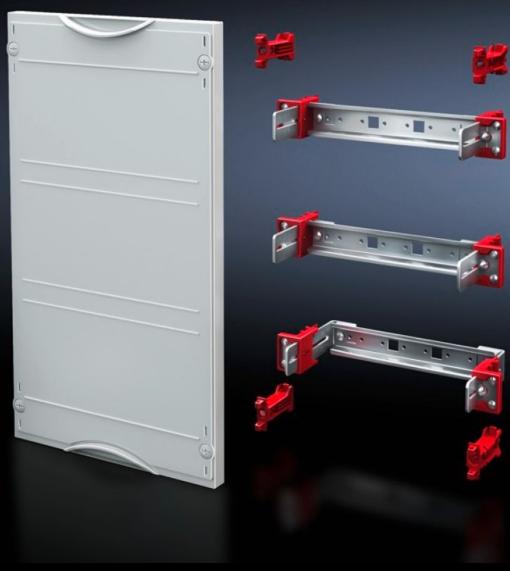

## SV 9666.160 - Support rail module

For installing terminal blocks, switchgear, etc. With support rails 35/15 mm. Cover is prepared for a lead seal.

#### **Features**

| Model No.                     | SV 9666.160                                                                                                                                             |
|-------------------------------|---------------------------------------------------------------------------------------------------------------------------------------------------------|
| Product description           | For installing terminal blocks, switchgear, etc. with support rails 35 x 15 mm. Adjustable on a 25 mm pitch pattern. Cover is prepared for a lead seal. |
| Material                      | Cover: Polystyrene<br>Support rail: Sheet steel, zinc-plated                                                                                            |
| Colour                        | RAL 7035                                                                                                                                                |
| Supply includes               | Assembly parts                                                                                                                                          |
| Dimensions                    | Width: 250 mm<br>Height: 150 mm                                                                                                                         |
| Size                          | Width units (WU) @ 250 mm: 1<br>Height units (U) @ 150 mm: 1                                                                                            |
| Number of support rails 35/15 | 1                                                                                                                                                       |
| Packs of                      | 1 pc(s).                                                                                                                                                |
| Net weight                    | 0.55                                                                                                                                                    |
| Gross weight                  | 0.574                                                                                                                                                   |
| Customs tariff number         | 85369001                                                                                                                                                |
| EAN                           | 4028177676121                                                                                                                                           |
| ETIM 9                        | EC000264                                                                                                                                                |
| ECLASS 8.0                    | 27142411                                                                                                                                                |