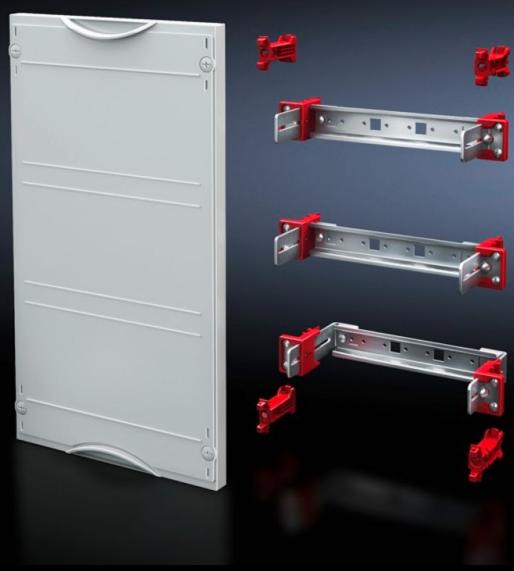

## SV 9666.180 - Support rail module

For installing terminal blocks, switchgear, etc. With support rails 35/15 mm. Cover is prepared for a lead seal.

#### **Features**

| Model No.                     | SV 9666.180                                                                                                                                             |
|-------------------------------|---------------------------------------------------------------------------------------------------------------------------------------------------------|
| Product description           | For installing terminal blocks, switchgear, etc. with support rails 35 x 15 mm. Adjustable on a 25 mm pitch pattern. Cover is prepared for a lead seal. |
| Material                      | Cover: Polystyrene<br>Support rail: Sheet steel, zinc-plated                                                                                            |
| Colour                        | RAL 7035                                                                                                                                                |
| Supply includes               | Assembly parts                                                                                                                                          |
| Dimensions                    | Width: 250 mm<br>Height: 450 mm                                                                                                                         |
| Size                          | Width units (WU) @ 250 mm: 1<br>Height units (U) @ 150 mm: 3                                                                                            |
| Number of support rails 35/15 | 3                                                                                                                                                       |
| Packs of                      | 1 pc(s).                                                                                                                                                |
| Net weight                    | 1.55                                                                                                                                                    |
| Gross weight                  | 1.557                                                                                                                                                   |
| Customs tariff number         | 85369001                                                                                                                                                |
| EAN                           | 4028177676145                                                                                                                                           |
| ETIM 9                        | EC000264                                                                                                                                                |
| ECLASS 8.0                    | 27142411                                                                                                                                                |