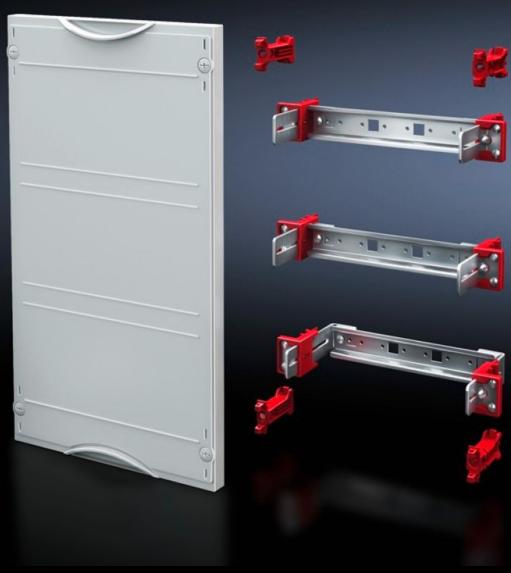

## SV 9666.190 - Support rail module

For installing terminal blocks, switchgear, etc. With support rails 35/15 mm. Cover is prepared for a lead seal.

#### **Features**

| Model No.                     | SV 9666.190                                                                                                                                             |
|-------------------------------|---------------------------------------------------------------------------------------------------------------------------------------------------------|
| Product description           | For installing terminal blocks, switchgear, etc. with support rails 35 x 15 mm. Adjustable on a 25 mm pitch pattern. Cover is prepared for a lead seal. |
| Material                      | Cover: Polystyrene<br>Support rail: Sheet steel, zinc-plated                                                                                            |
| Colour                        | RAL 7035                                                                                                                                                |
| Supply includes               | Assembly parts                                                                                                                                          |
| Dimensions                    | Width: 250 mm<br>Height: 600 mm                                                                                                                         |
| Size                          | Width units (WU) @ 250 mm: 1<br>Height units (U) @ 150 mm: 4                                                                                            |
| Number of support rails 35/15 | 4                                                                                                                                                       |
| Packs of                      | 1 pc(s).                                                                                                                                                |
| Net weight                    | 2.09                                                                                                                                                    |
| Gross weight                  | 2.1                                                                                                                                                     |
| Customs tariff number         | 85369001                                                                                                                                                |
| EAN                           | 4028177676152                                                                                                                                           |
| ETIM 9                        | EC000264                                                                                                                                                |
| ECLASS 8.0                    | 27142411                                                                                                                                                |