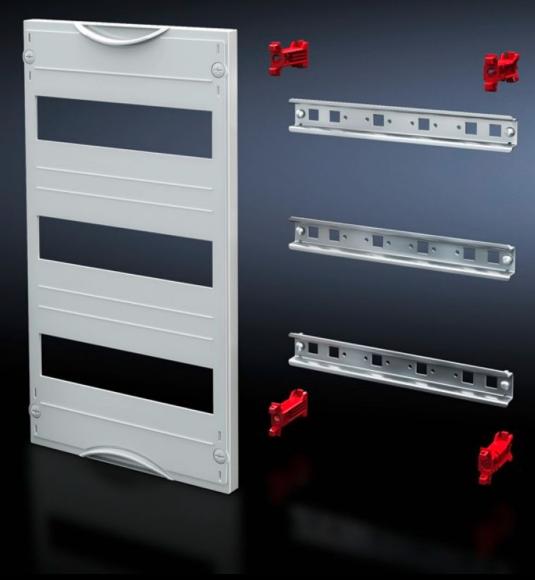

## SV 9666.240 - DIN rail mounted device module

Cover is prepared for a lead seal.

#### **Features**

| Model No.               | SV 9666.240                                                                                                |
|-------------------------|------------------------------------------------------------------------------------------------------------|
| Product description     | To accommodate DIN rail mounted devices. With support rails 35 x 15 mm. Cover is prepared for a lead seal. |
| Material                | Cover: Polystyrene<br>Support rail: Sheet steel, zinc-plated<br>Cover: Polystyrene                         |
| Colour                  | RAL 7035                                                                                                   |
| Supply includes         | Assembly parts                                                                                             |
| Dimensions              | Width: 250 mm<br>Height: 150 mm                                                                            |
| Size                    | Width units (WU) @ 250 mm: 1<br>Height units (U) @ 150 mm: 1<br>Max. pitch units @ 18 mm: 12               |
| Number of support rails | 1                                                                                                          |
| Number of cut-outs      | 1                                                                                                          |
| Packs of                | 1 pc(s).                                                                                                   |
| Net weight              | 0.4                                                                                                        |
| Gross weight            | 0.417                                                                                                      |
| Customs tariff number   | 85369001                                                                                                   |
| EAN                     | 4028177676220                                                                                              |
| ETIM 9                  | EC000264                                                                                                   |
| ECLASS 8.0              | 27142411                                                                                                   |
|                         |                                                                                                            |