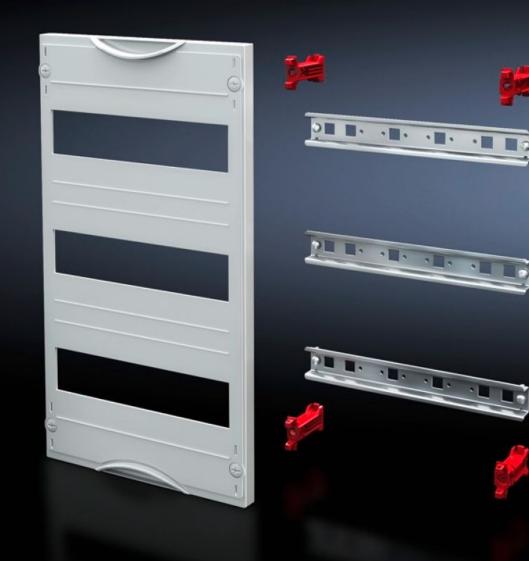

## SV 9666.260 - DIN rail mounted device module

Cover is prepared for a lead seal.

## Features

| Model No.               | SV 9666.260                                                                                                |
|-------------------------|------------------------------------------------------------------------------------------------------------|
| Product description     | To accommodate DIN rail mounted devices. With support rails 35 x 15 mm. Cover is prepared for a lead seal. |
| Material                | Cover: Polystyrene<br>Support rail: Sheet steel, zinc-plated<br>Cover: Polystyrene                         |
| Colour                  | RAL 7035                                                                                                   |
| Supply includes         | Assembly parts                                                                                             |
| Dimensions              | Width: 250 mm<br>Height: 450 mm                                                                            |
| Size                    | Width units (WU) @ 250 mm: 1<br>Height units (U) @ 150 mm: 3<br>Max. pitch units @ 18 mm: 36               |
| Number of support rails | 3                                                                                                          |
| Number of cut-outs      | 3                                                                                                          |
| Packs of                | 1 pc(s).                                                                                                   |
| Net weight              | 1.05                                                                                                       |
| Gross weight            | 1.059                                                                                                      |
| Customs tariff number   | 85369001                                                                                                   |
| EAN                     | 4028177676244                                                                                              |
| ETIM 9                  | EC000264                                                                                                   |
| ECLASS 8.0              | 27142411                                                                                                   |
|                         |                                                                                                            |