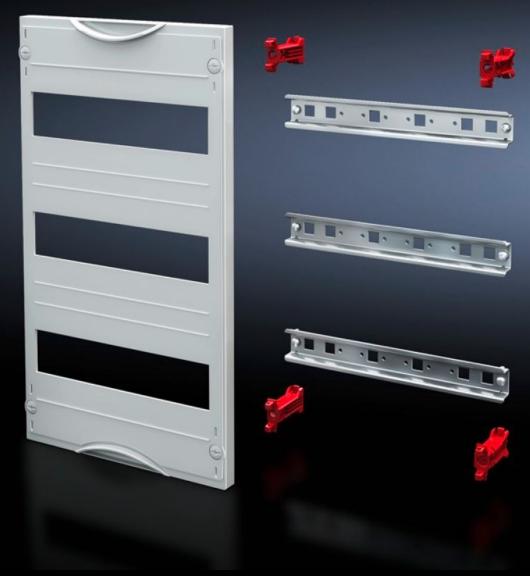

## SV 9666.280 - DIN rail mounted device module

Cover is prepared for a lead seal.

#### **Features**

| Model No.               | SV 9666.280                                                                                                |
|-------------------------|------------------------------------------------------------------------------------------------------------|
| Product description     | To accommodate DIN rail mounted devices. With support rails 35 x 15 mm. Cover is prepared for a lead seal. |
| Material                | Cover: Polystyrene<br>Support rail: Sheet steel, zinc-plated<br>Cover: Polystyrene                         |
| Colour                  | RAL 7035                                                                                                   |
| Supply includes         | Assembly parts                                                                                             |
| Dimensions              | Width: 500 mm<br>Height: 150 mm                                                                            |
| Size                    | Width units (WU) @ 250 mm: 2<br>Height units (U) @ 150 mm: 1<br>Max. pitch units @ 18 mm: 24               |
| Number of support rails | 1                                                                                                          |
| Number of cut-outs      | 2                                                                                                          |
| Packs of                | 1 pc(s).                                                                                                   |
| Net weight              | 0.93                                                                                                       |
| Gross weight            | 0.94                                                                                                       |
| Customs tariff number   | 85369001                                                                                                   |
| EAN                     | 4028177676268                                                                                              |
| ETIM 9                  | EC000264                                                                                                   |
| ECLASS 8.0              | 27142411                                                                                                   |