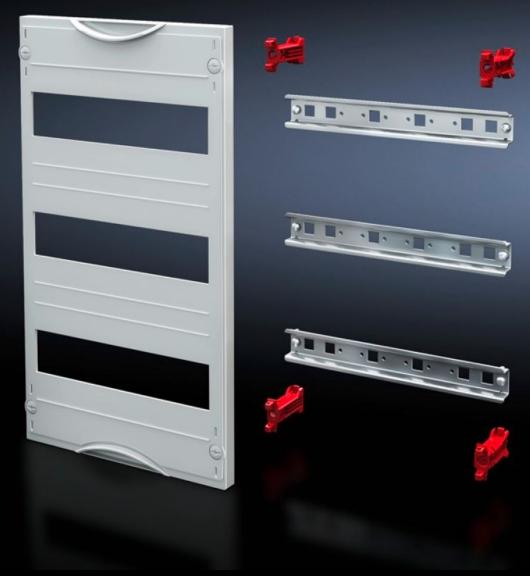

#### SV 9666.290 - DIN rail mounted device module

Cover is prepared for a lead seal.

#### **Features**

| Model No.               | SV 9666.290                                                                                                |
|-------------------------|------------------------------------------------------------------------------------------------------------|
| Product description     | To accommodate DIN rail mounted devices. With support rails 35 x 15 mm. Cover is prepared for a lead seal. |
| Material                | Cover: Polystyrene<br>Support rail: Sheet steel, zinc-plated<br>Cover: Polystyrene                         |
| Colour                  | RAL 7035                                                                                                   |
| Supply includes         | Assembly parts                                                                                             |
| Dimensions              | Width: 500 mm<br>Height: 300 mm                                                                            |
| Size                    | Width units (WU) @ 250 mm: 2<br>Height units (U) @ 150 mm: 2<br>Max. pitch units @ 18 mm: 48               |
| Number of support rails | 2                                                                                                          |
| Number of cut-outs      | 4                                                                                                          |
| Packs of                | 1 pc(s).                                                                                                   |
| Net weight              | 1.51                                                                                                       |
| Gross weight            | 1.52                                                                                                       |
| Customs tariff number   | 85369001                                                                                                   |
| EAN                     | 4028177676275                                                                                              |
| ETIM 9                  | EC000264                                                                                                   |
| ECLASS 8.0              | 27142411                                                                                                   |
|                         |                                                                                                            |