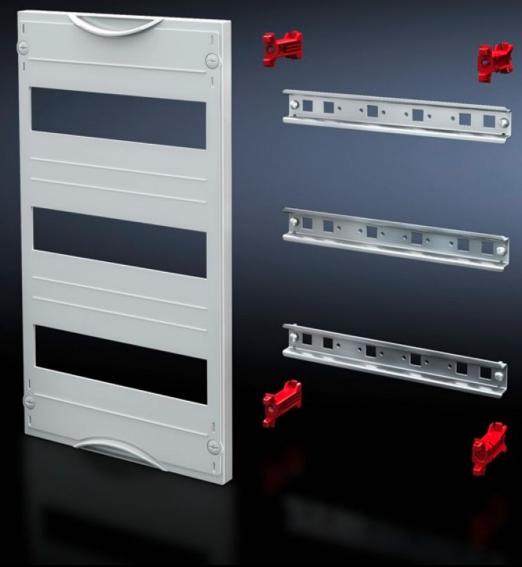

### SV 9666.293 - DIN rail mounted device module

Cover is prepared for a lead seal.

#### **Features**

| Model No.               | SV 9666.293                                                                                                |
|-------------------------|------------------------------------------------------------------------------------------------------------|
| Product description     | To accommodate DIN rail mounted devices. With support rails 35 x 15 mm. Cover is prepared for a lead seal. |
| Material                | Cover: Polystyrene<br>Support rail: Sheet steel, zinc-plated<br>Cover: Polystyrene                         |
| Colour                  | RAL 7035                                                                                                   |
| Supply includes         | Assembly parts                                                                                             |
| Dimensions              | Width: 750 mm<br>Height: 300 mm                                                                            |
| Size                    | Width units (WU) @ 250 mm: 3<br>Height units (U) @ 150 mm: 2<br>Max. pitch units @ 18 mm: 72               |
| Number of support rails | 2                                                                                                          |
| Number of cut-outs      | 6                                                                                                          |
| Packs of                | 1 pc(s).                                                                                                   |
| Net weight              | 2.45                                                                                                       |
| Gross weight            | 2.46                                                                                                       |
| Customs tariff number   | 85369001                                                                                                   |
| EAN                     | 4028177676282                                                                                              |
| ETIM 9                  | EC000264                                                                                                   |
| ECLASS 8.0              | 27142411                                                                                                   |
|                         |                                                                                                            |