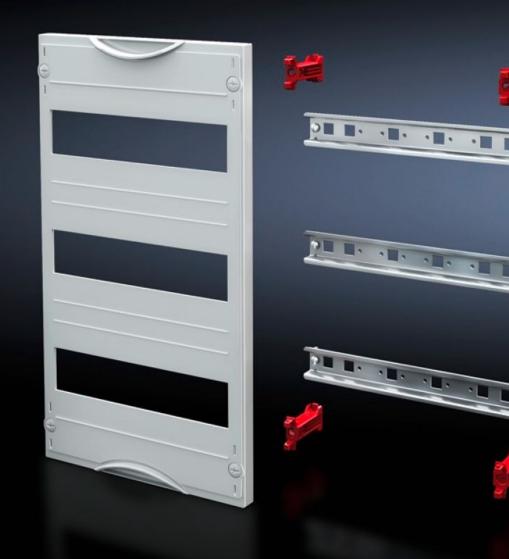

## SV 9666.300 - DIN rail mounted device module

Cover is prepared for a lead seal.

## Features

| Model No.               | SV 9666.300                                                                                                |
|-------------------------|------------------------------------------------------------------------------------------------------------|
| Product description     | To accommodate DIN rail mounted devices. With support rails 35 x 15 mm. Cover is prepared for a lead seal. |
| Material                | Cover: Polystyrene<br>Support rail: Sheet steel, zinc-plated<br>Cover: Polystyrene                         |
| Colour                  | RAL 7035                                                                                                   |
| Supply includes         | Assembly parts                                                                                             |
| Dimensions              | Width: 500 mm<br>Height: 450 mm                                                                            |
| Size                    | Width units (WU) @ 250 mm: 2<br>Height units (U) @ 150 mm: 3<br>Max. pitch units @ 18 mm: 72               |
| Number of support rails | 3                                                                                                          |
| Number of cut-outs      | 6                                                                                                          |
| Packs of                | 1 pc(s).                                                                                                   |
| Net weight              | 2.03                                                                                                       |
| Gross weight            | 2.04                                                                                                       |
| Customs tariff number   | 85369001                                                                                                   |
| EAN                     | 4028177676299                                                                                              |
| ETIM 9                  | EC000264                                                                                                   |
| ECLASS 8.0              | 27142411                                                                                                   |
|                         |                                                                                                            |