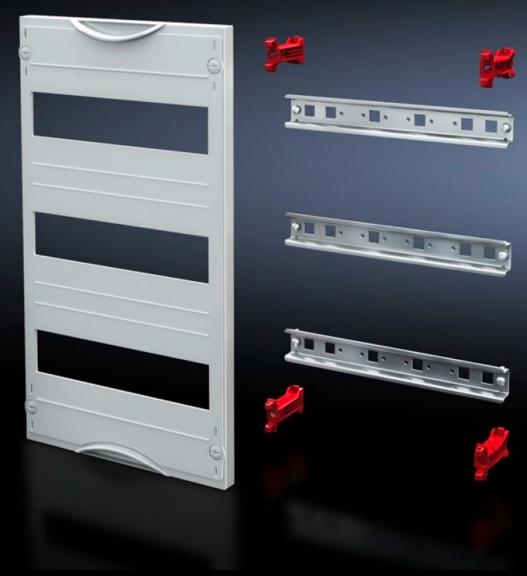

## SV 9666.303 - DIN rail mounted device module

Cover is prepared for a lead seal.

#### **Features**

| Model No.               | SV 9666.303                                                                                                |
|-------------------------|------------------------------------------------------------------------------------------------------------|
| Product description     | To accommodate DIN rail mounted devices. With support rails 35 x 15 mm. Cover is prepared for a lead seal. |
| Material                | Cover: Polystyrene<br>Support rail: Sheet steel, zinc-plated<br>Cover: Polystyrene                         |
| Colour                  | RAL 7035                                                                                                   |
| Supply includes         | Assembly parts                                                                                             |
| Dimensions              | Width: 750 mm<br>Height: 450 mm                                                                            |
| Size                    | Width units (WU) @ 250 mm: 3<br>Height units (U) @ 150 mm: 3<br>Max. pitch units @ 18 mm: 108              |
| Number of support rails | 3                                                                                                          |
| Number of cut-outs      | 9                                                                                                          |
| Packs of                | 1 pc(s).                                                                                                   |
| Net weight              | 3.3                                                                                                        |
| Gross weight            | 3.5                                                                                                        |
| Customs tariff number   | 85369001                                                                                                   |
| EAN                     | 4028177676305                                                                                              |
| ETIM 9                  | EC000264                                                                                                   |
| ECLASS 8.0              | 27142411                                                                                                   |