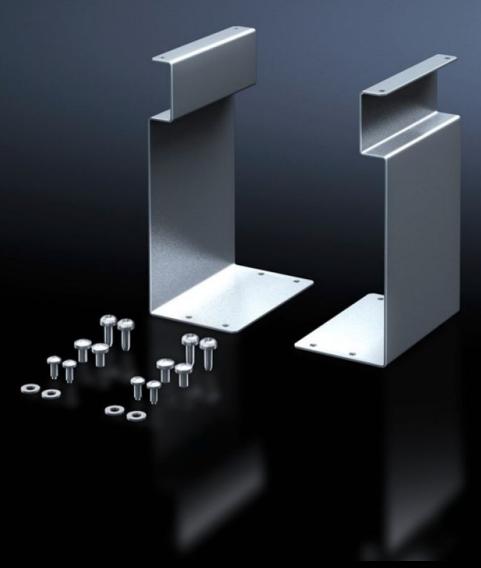

## SV 9666.310 - Mounting set for connection terminal block

For connection terminal block.

## **Features**

| Model No.             | SV 9666.310                                                                           |
|-----------------------|---------------------------------------------------------------------------------------|
| Product description   | For attaching the connection terminal block to the frame of the ISV installation kit. |
| Material              | Sheet steel, zinc-plated                                                              |
| Supply includes       | Assembly parts                                                                        |
| Size                  | Width units (WU) @ 250 mm: 1<br>Height units (U) @ 150 mm: 3                          |
| Packs of              | 1 pc(s).                                                                              |
| Net weight            | 0.8                                                                                   |
| Gross weight          | 0.894                                                                                 |
| Customs tariff number | 73269098                                                                              |
| EAN                   | 4028177676312                                                                         |
| ETIM 9                | EC001894                                                                              |
| ECLASS 8.0            | 27400613                                                                              |